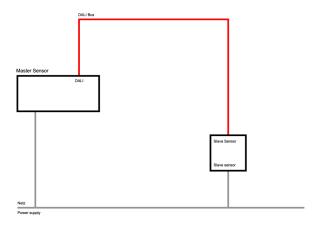

Variable Device mount functional module netlife light management

Device mount made of a galvanised, profiled steel sheet; surface with polyester resin enamel coating; with two rotary catches for rapid fitting in the mounting rail, for the integration of sensors and control unit in the light run; can be positioned variable on the mounting rail. Housing colour black RAL 9005; Electrical connection by means of a 0.7m connection cable for variable device mount positioning in the light run with freely positionable phases. Light Control: netlife easy22; Regiolux Classification: netlife easy; Control signal: DALI2 (Part 303, 304), Slave signal; Communication: Wired; Sensor technology: PIR - passive infrared; Installation height (min/max): 4m to 14m; Monitoring area: max. 30m x 4m; System compatibility: easy21, central DALI2 controller; DALI system power: 6mA; System extension: easy22; Application: Industry, Logistics centres, Corridors, Garages; Function: Motion detection, Daylight control. They are exchangeable, permit modernisation and reliably prolong the service life of the overall system.

### **CHARACTERISTICS**

| Regiolux Classification       | netlife easy                                       |  |
|-------------------------------|----------------------------------------------------|--|
| Control signal                | DALI2 (Part 303, 304), Slave signa                 |  |
| Communication                 | Wired                                              |  |
| Sensor technology             | PIR - passive infrared                             |  |
| Installation height (min/max) | 4m to 14m                                          |  |
| System compatibility          | easy21, central DALI2 controlle                    |  |
| DALI system power             | 6mA                                                |  |
| System extension              | easy22                                             |  |
| Application                   | Industry, Logistics centres, Corridors,<br>Garages |  |
| Function                      | Motion detection, Daylight control                 |  |