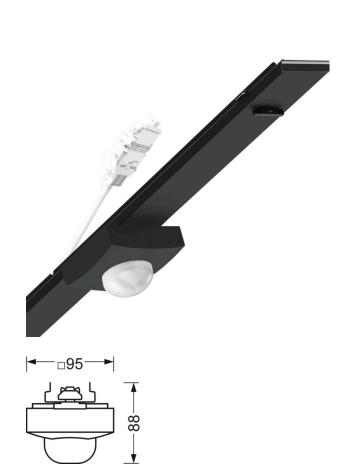

Variable Device mount functional module netlife light management

Device mount made of a galvanised, profiled steel sheet; surface with polyester resin enamel coating; with two rotary catches for rapid fitting in the mounting rail, for the integration of sensors and control unit in the light run; can be positioned variable on the mounting rail. Housing colour black RAL 9005; Electrical connection by means of a 0.7m connection cable for variable device mount positioning in the light run with freely positionable phases. Light Control: netlife easy22; Regiolux Classification: netlife easy; Control signal: DALI2 (Part 303, 304), Slave signal; Communication: Wired; Sensor technology: PIR - passive infrared; Installation height (min/max): 4m to 14m; Monitoring area: max. 30m x 4m; System compatibility: easy21, central DALI2 controller; DALI system power: 6mA; System extension: easy22; Application: Industry, Logistics centres, Corridors, Garages; Function: Motion detection, Daylight control. They are exchangeable, permit modernisation and reliably prolong the service life of the overall system.

#### **MECHANICS**

| Housing colour         | black RAL 9005                           |
|------------------------|------------------------------------------|
| Dimensions (LxWxH/DxH) | 765mm x 95mm x 88mm                      |
| Weight (net)           | 0.9kg                                    |
| Type of installation   | Mounting rail system installation, Light |

| Difficitionoria |        |        |  |
|-----------------|--------|--------|--|
| L               | 765 mm | Length |  |
| В               | 95 mm  | Width  |  |
| Н               | 88 mm  | Height |  |