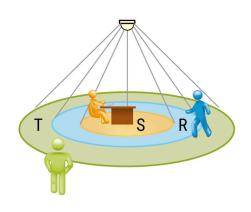

## **MONITORING AREA**

| Mounting Height      | 5m        | 10m       | 14m     |
|----------------------|-----------|-----------|---------|
| Ø max. sitting[S]    | -         | -         | -       |
| Ø max. radial[R]     | 13,5x3,5m | 27,5x3,5m | 30x3,5m |
| Ø max. tangential[T] | 13,5x3,5m | 27,5x3,5m | 30x3,5m |